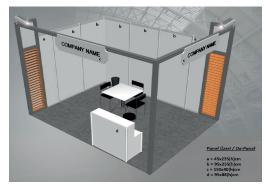

#### 2 - Standard Stand Construction (min 9 sqm)

Price: 185 Euro / sqm **Contract Fee:** 100 Euro

\*The pictures are for reference only. The actual construction may differ depending on the position and location of the stand.

| Contents                               | Upto 30 sqm | Over 30 sqm |  |  |
|----------------------------------------|-------------|-------------|--|--|
| 2,5 meters height (back & side)        |             |             |  |  |
| 3 meters height (front)                |             |             |  |  |
| White wall panels, wooden at finishing |             |             |  |  |
| Fascia (red lables on whire)           |             |             |  |  |
| Carpet (standard)                      |             |             |  |  |
| 220 Volt/500 watt power socket         |             |             |  |  |
| Waste paper basket                     | 1 pieces    | 1 pieces    |  |  |
| Table (standard)                       | 1 pieces    | 2 pieces    |  |  |
| Chairs (standard)                      | 3 pieces    | 6 pieces    |  |  |
| Halogen spotlight                      | 2 pieces    | 4 pieces    |  |  |
| Information desk (lockable)            | 1 pieces    | 2 pieces    |  |  |
| Bar Stool (black)                      | 1 pieces    | 2 pieces    |  |  |
| Electricity Connection                 | 2 kw        | 2 kw        |  |  |