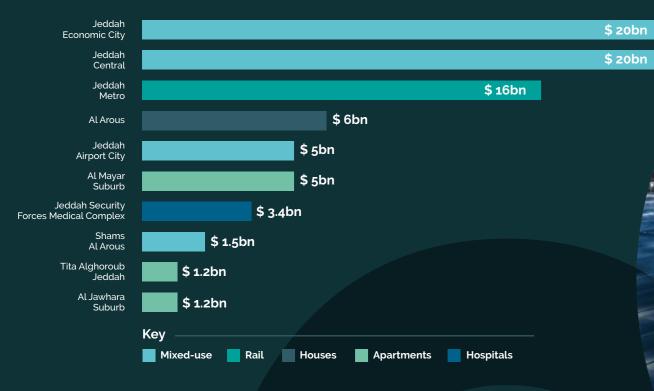

# Why Jeddah?

Jeddah is experiencing an unprecedented surge in its construction market, particularly in residential developments. Serving as the gateway to Mecca and situated along the coast, the city boasts an astounding total project value estimated at US \$74.8 billion. Positioned to become a premier global destination, Jeddah will host the **Saudi Interiors & Furniture Expo**, encompassing over 100 projects within the Western Province of Saudi Arabia.

Under the ambitious 2030 Vision, Jeddah is undergoing a remarkable transformation with 50+ projects valued at over US \$100 billion. These projects encompass diverse sectors such as housing, retail, mixed-use, and transportation.

### JEDDAH ECONOMIC CITY

Jeddah Economic City involves the construction and development of 23 million sqm located in the northern area of Jeddah. This US \$20 billion project will consist of a 1,000-meter-high Jeddah Tower surrounded by residential units, commercial space, office area, education vicinity, entertainment facilities, and hotels.

#### JEDDAH CENTRAL PROJECT

The Jeddah Central Project is an ambitious development designed to make Jeddah a world- class destination and strengthen the city's economy. It is designed to preserve Jeddah's rich heritage while embracing modernity. Featuring four notable landmarks (Opera House, Museum, Sports Stadium and Oceanarium), a marina, beach resorts, restaurants, cafes, diverse shopping options and modern residential areas, the US \$20 billion project will develop 5.7 million sqm in the heart of the city.