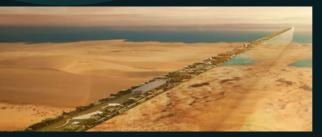

## Key mega projects in Saudi Arabia's Western Province

NEOM, the largest of the giga-projects valued at US \$500 billion, is ideally situated on the gateway where 13% of the world's trade passes through the Red Sea. Spanning 26,500 sq km, the area is home to THE LINE – a 170 km linear smart city, Trojena - a luxury mountain destination, Sindalah – a luxury island destination and Gulf of Aqaba – a collection of space-age destinations. These tourism and commercial hubs will drive the hospitality, retail and commercial real estate market in the region.

#### NEOM