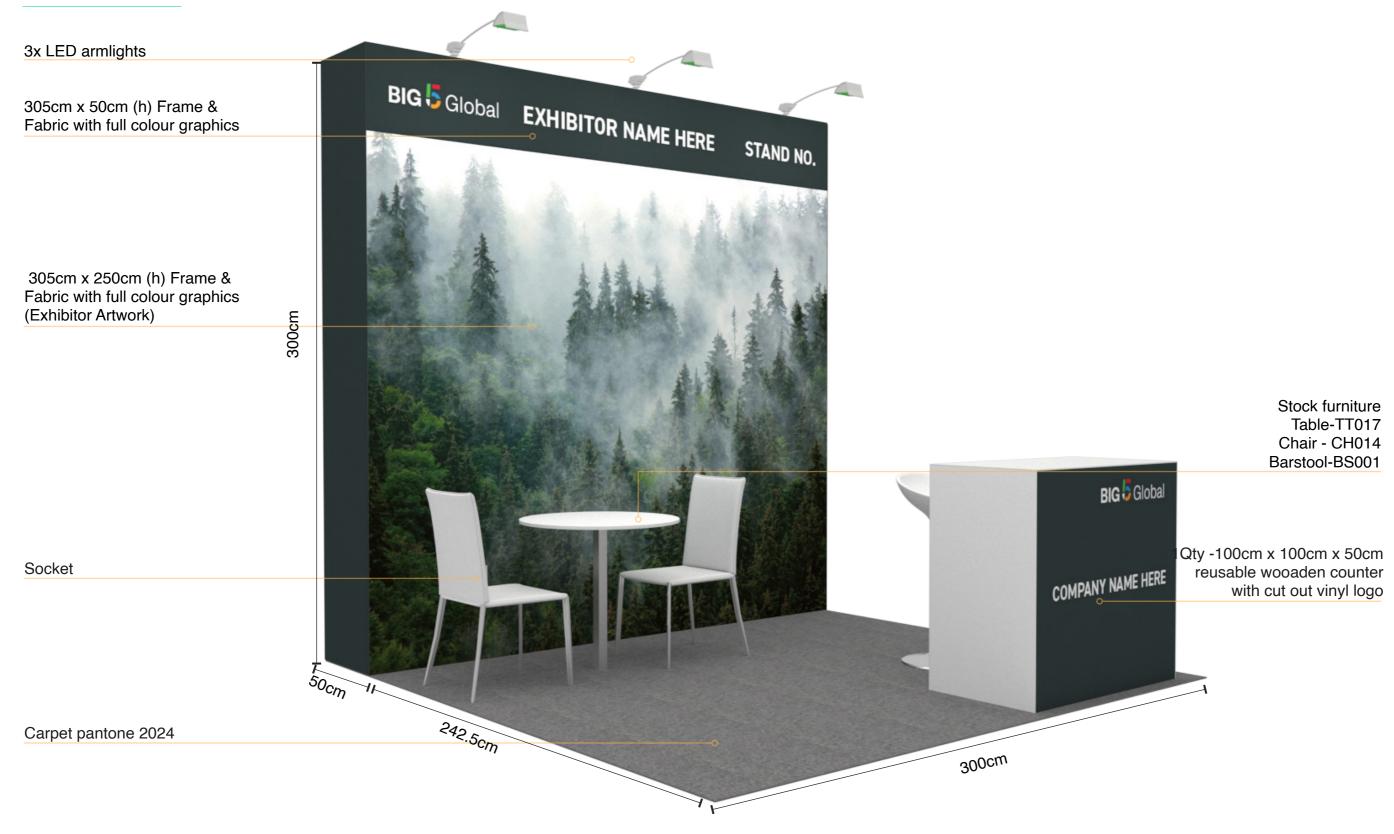

# Option A 3m x 3m Fabric8

3x LED armlights 297cm x 50cm (h) Frame & BIG Global EXHIBITOR NAME HERE STAND NO. Fabric with full colour graphics STAND NO. BIG 5 Global EXHIBITOR NAME HERE 297cm x 50cm (h) Frame & Fabric with full colour graphics 297cm x 250cm (h) Frame & Fabric with full colour graphics (Exhibitor 297cm x 250cm Frame & Fabric with full colour graphics (Exhibitor Stock furniture Table-TT017 Chair - CH014 Barstool-BS001 50cm 100cm x 100cm H reusable counter BIG Global with cut out vinyl logo COMPANY NAME HERE Socket Carpet pantone 2024 300cm 300cm