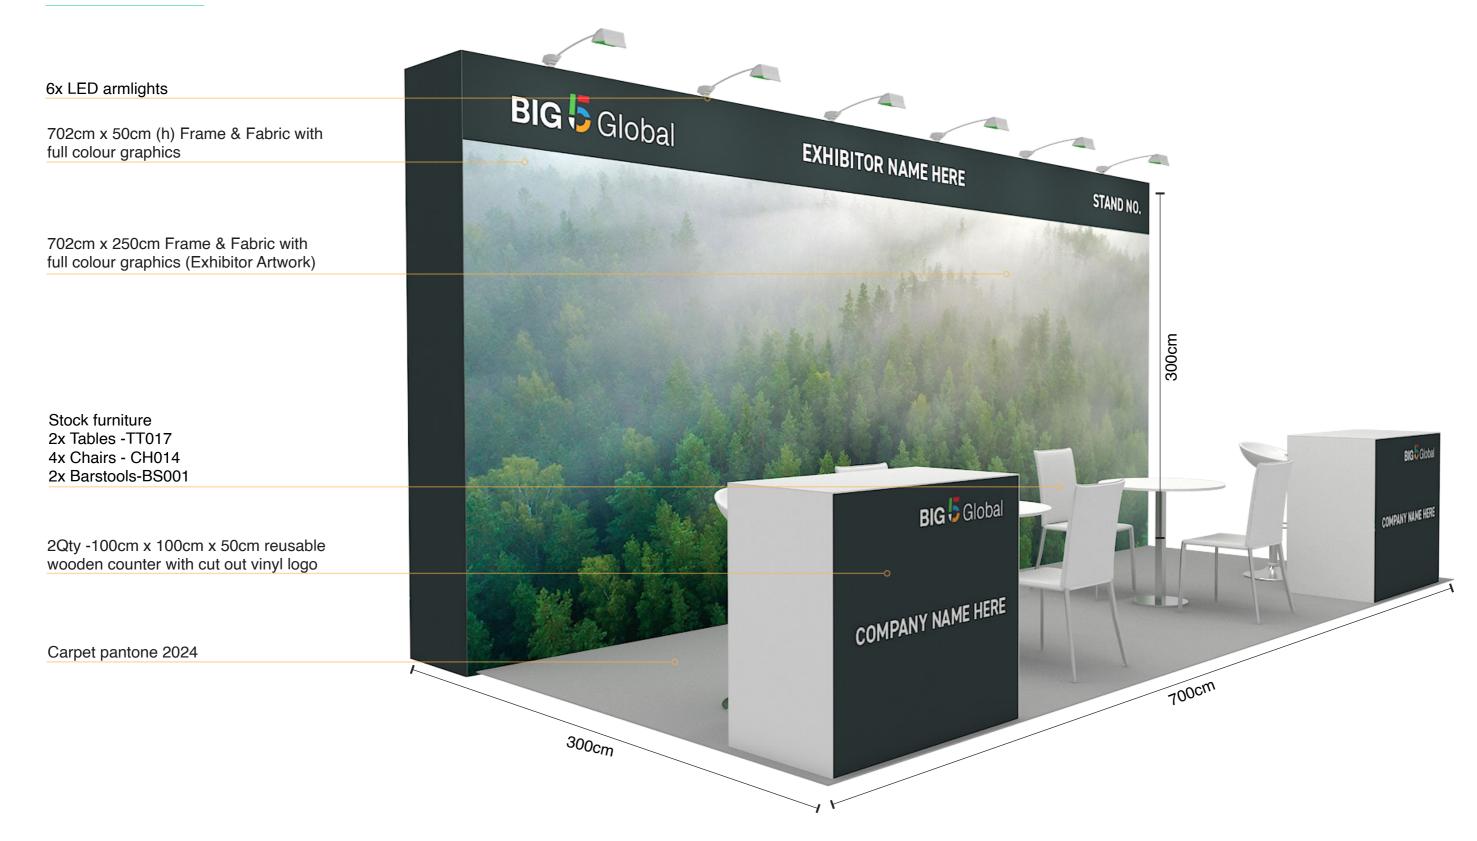

DESIGN BUILD CREATE

Frame & Fabric Options

# Option A 3m x 3m Fabric8

3x LED armlights 297cm x 50cm (h) Frame & BIG Global EXHIBITOR NAME HERE STAND NO. Fabric with full colour graphics STAND NO. BIG 5 Global EXHIBITOR NAME HERE 297cm x 50cm (h) Frame & Fabric with full colour graphics 297cm x 250cm (h) Frame & Fabric with full colour graphics (Exhibitor 297cm x 250cm Frame & Fabric with full colour graphics (Exhibitor Stock furniture Table-TT017 Chair - CH014 Barstool-BS001 50cm 100cm x 100cm H reusable counter BIG Global with cut out vinyl logo COMPANY NAME HERE Socket Carpet pantone 2024 300cm 300cm

# Option B 3m x 3m Fabric8



## Option A 6m x 3m Fabric8



# Option B 6m x 3m Fabric8





# Option B 7m x 3m Fabric8