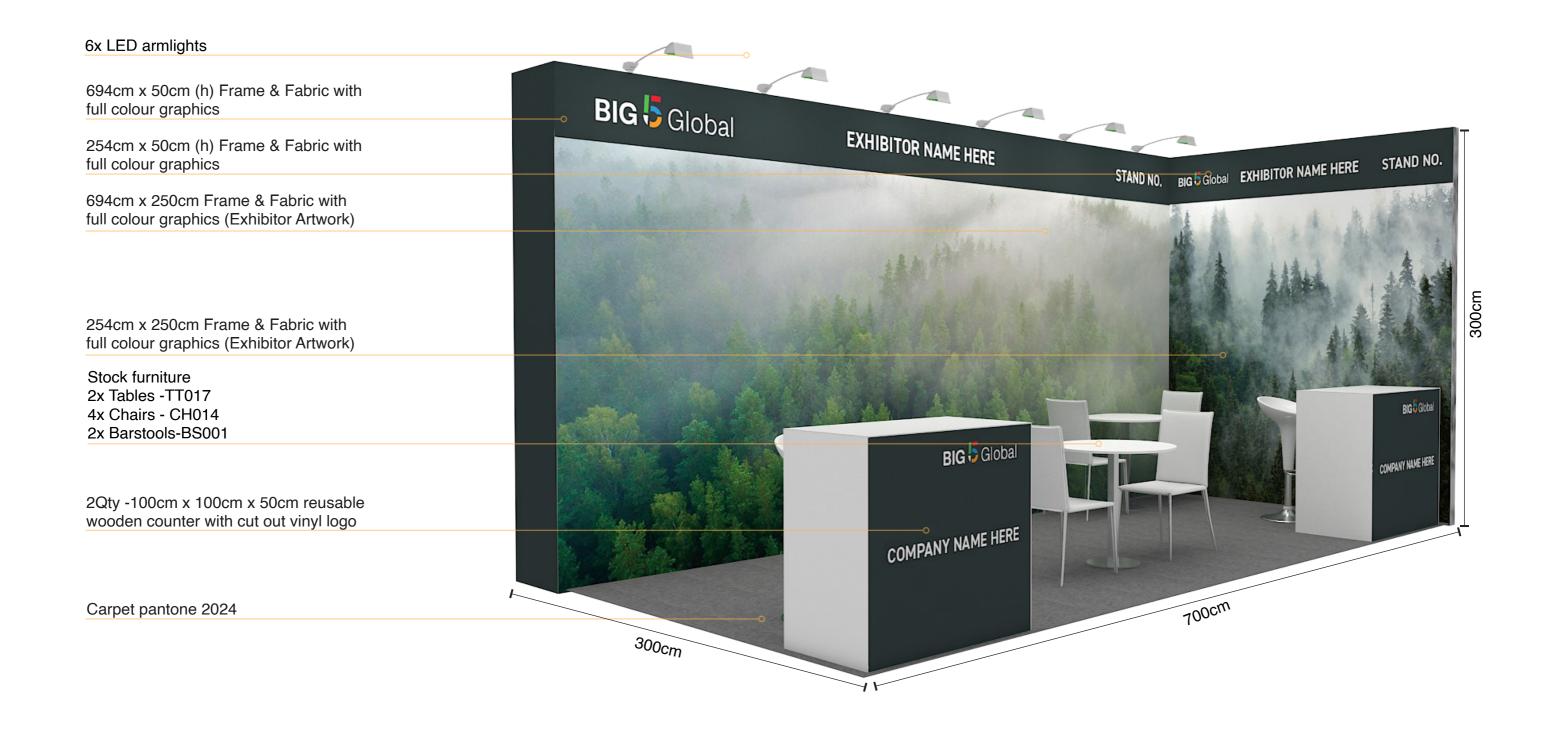

DESIGN BUILD CREATE

Frame & Fabric Options

# Option A 3m x 3m Fabric8

3x LED armlights 297cm x 50cm (h) Frame & BIG Global EXHIBITOR NAME HERE STAND NO. Fabric with full colour graphics STAND NO. BIG 5 Global EXHIBITOR NAME HERE 297cm x 50cm (h) Frame & Fabric with full colour graphics 297cm x 250cm (h) Frame & Fabric with full colour graphics (Exhibitor 297cm x 250cm Frame & Fabric with full colour graphics (Exhibitor Stock furniture Table-TT017 Chair - CH014 Barstool-BS001 50cm 100cm x 100cm H reusable counter BIG Global with cut out vinyl logo COMPANY NAME HERE Socket Carpet pantone 2024 300cm 300cm

# Option B 3m x 3m Fabric8



## Option A 6m x 3m Fabric8



# Option B 6m x 3m Fabric8





# Option B 7m x 3m Fabric8