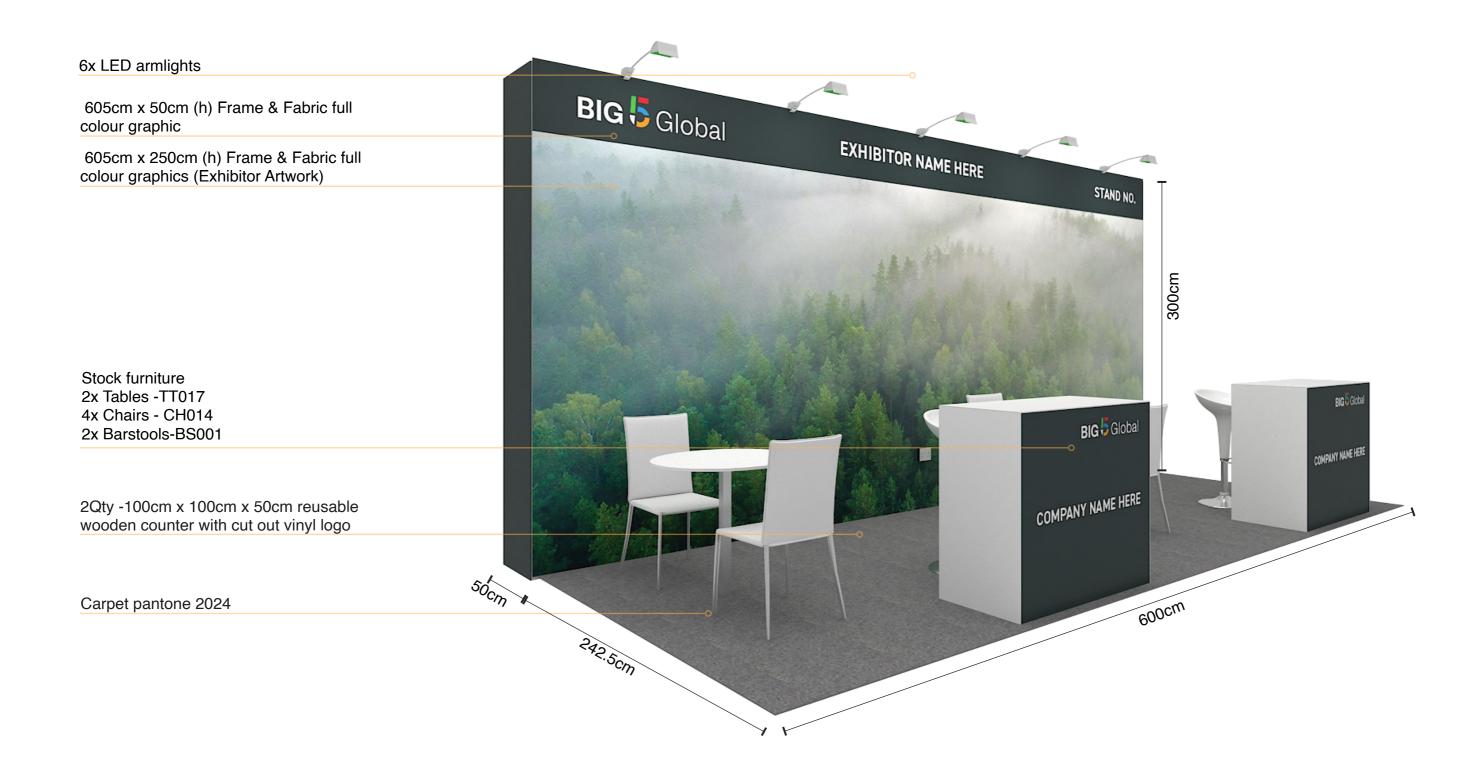

DESIGN BUILD CREATE

Frame & Fabric Options

# Option A 3m x 3m Fabric8

3x LED armlights 297cm x 50cm (h) Frame & BIG Global EXHIBITOR NAME HERE STAND NO. Fabric with full colour graphics STAND NO. BIG 5 Global EXHIBITOR NAME HERE 297cm x 50cm (h) Frame & Fabric with full colour graphics 297cm x 250cm (h) Frame & Fabric with full colour graphics (Exhibitor 297cm x 250cm Frame & Fabric with full colour graphics (Exhibitor Stock furniture Table-TT017 Chair - CH014 Barstool-BS001 50cm 100cm x 100cm H reusable counter BIG Global with cut out vinyl logo COMPANY NAME HERE Socket Carpet pantone 2024 300cm 300cm

# Option B 3m x 3m Fabric8



## Option A 6m x 3m Fabric8



# Option B 6m x 3m Fabric8





# Option B 7m x 3m Fabric8