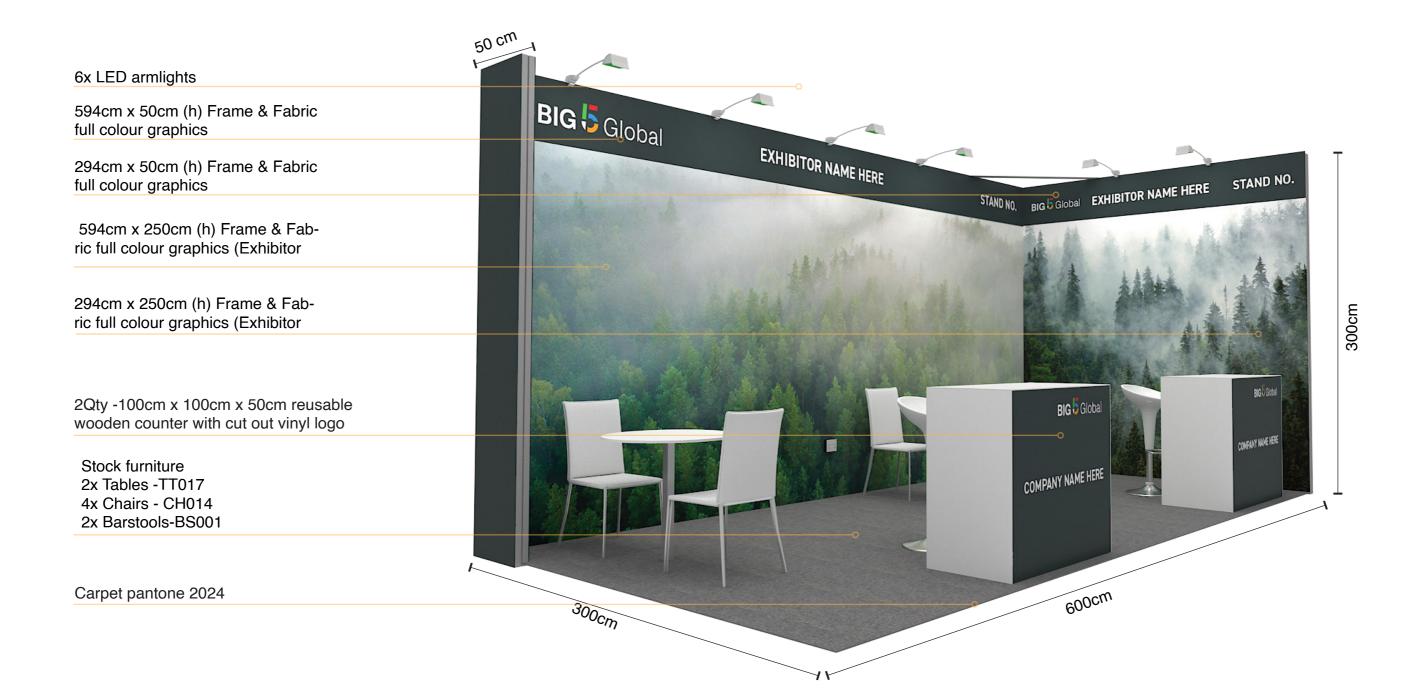

DESIGN BUILD CREATE

Frame & Fabric Options

# Option A 3m x 3m Fabric8

3x LED armlights 297cm x 50cm (h) Frame & BIG Global EXHIBITOR NAME HERE STAND NO. Fabric with full colour graphics STAND NO. BIG 5 Global EXHIBITOR NAME HERE 297cm x 50cm (h) Frame & Fabric with full colour graphics 297cm x 250cm (h) Frame & Fabric with full colour graphics (Exhibitor 297cm x 250cm Frame & Fabric with full colour graphics (Exhibitor Stock furniture Table-TT017 Chair - CH014 Barstool-BS001 50cm 100cm x 100cm H reusable counter BIG Global with cut out vinyl logo COMPANY NAME HERE Socket Carpet pantone 2024 300cm 300cm

# Option B 3m x 3m Fabric8



## Option A 6m x 3m Fabric8



# Option B 6m x 3m Fabric8





# Option B 7m x 3m Fabric8