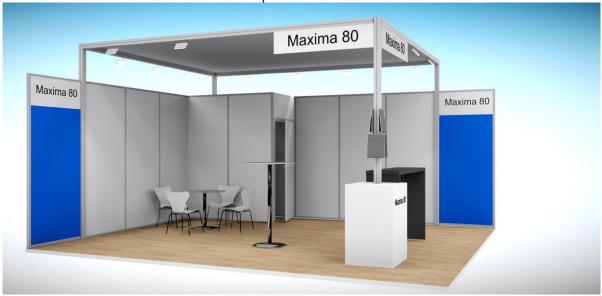

Maxima 80 available as of 20 sqm

- Material: Octanorm Maxima 80, white/matt silver, wall height 2.5 m, construction height 3 m (only the roof)
- Plastic coated back and side walls: white
- Exterior walls available in the following colours: white, red, blue, green, anthracite
- Laminate flooring light-coloured / dark-coloured for entire stand
- Cabin 2 m x 1 m with lockable door and coat rail
- Roof construction: Maxima with cloth covering
- Cover panels: 2 m x 0.3 m incl. lettering / logo (same colour as exterior walls, 1 panel per each open stand side)
- Lighting: 1 LED spotlight, 30 W per 3 m<sup>2</sup> (illumination corresponds 150 W)
- 1 power connection 3 KW, incl. power consumption (lump-sum), incl. triple socket for stand lighting
- Daily stand cleaning
- Planning and organisation with set-up and dismantling
- 4 chairs "catifa" (79 x 56 x 52 cm), frame: chrom, seating area: plastic, colour: white
- 1 table "roma" (height 75 cm, diameter 75 cm), frame: high-quality steel, worktop: frosted glass
- 1 high table "roma alto" (height 110 cm, diameter 60 cm), frame: high-quality steel, worktop: frosted glass
- 1 desk "Maxima 80" with brochure display (80 x 90 x 60 cm, wings 40 x 100 x 110 cm) suitable for A4 size