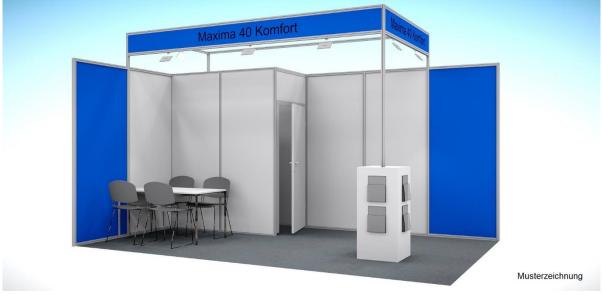

Maxima 40 Comfort (bookable from 15 m<sup>2</sup>, not suitable for row stands)

- material: Octanorm Maxima 40, wall height 2.5 m, construction height 3 m (only cover panels)
- plastic coated back and side walls: white
- exterior side walls (here in blue), available in the following colours: white, red, blue, green, anthracite
- fully carpeted stand space (REWIND carpet, free of latex, 100% recyclable), available colours: red, blue, green, grey (special colours available on request)
- cabin 2 m x 1 m with lockable door and coate rail
- cover panels incl. lettering / logo (same colour as exterior side walls, 1 panel per each open stand side)
- lighting: 1 LED spotlight, 30 W per 3 sqm (illumination corresponds 150 W)
- 1 power connection 3 KW, incl. power consumption (lump-sum), incl. triple socket for stand lighting
- daily stand cleaning
- 4 chairs (81 x 40 x 45 cm), frame: chromium, seating area: leather light grey
- 1 steel tube table rectangular (72 x 115 x 75 cm), frame: chromium, worktop white
- 1 leaflet stand "Maxima 40" (30 x 30 x 100 cm), 4 brochure pockets suitable for A4 size
- exhibitor passes as per participants guidelines
- planning and organisation with set-up and dismantling