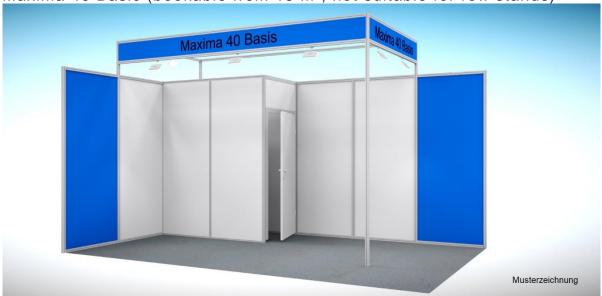

Maxima 40 Basic (bookable from 15 m<sup>2</sup>, not suitable for row stands)

- material: Octanorm Maxima 40, wall height 2.5 m, construction height 3 m (only cover panels)
- plastic coated back and side walls: white
- exterior side walls (here in blue), available in the following colours: white, red, blue, green, anthracite
- fully carpeted stand space (REWIND carpet, free of latex, 100% recyclable), available colours: red, blue, green, grey (special colours available on request)
- cabin 2 m x 1 m with lockable door
- cover panels incl. lettering / logo (same colour as exterior side walls, 1 panel per each open stand side)
- lighting: 1 LED spotlight, 30 W per 3 sqm (illumination corresponds 150 W)
- 1 power connection 3 KW, incl. power consumption (lump-sum), incl. triple socket for stand lighting
- exhibitor passes as per participants guidelines
- planning and organisation with set-up and dismantling