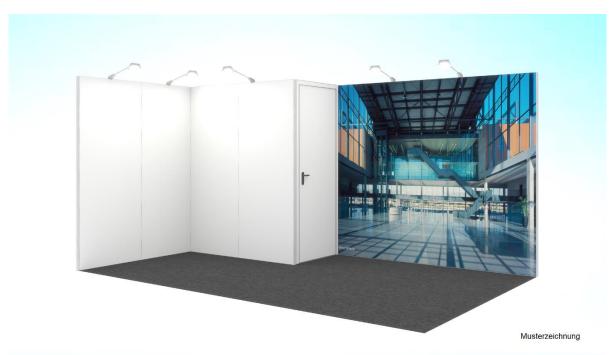

## Matrix Basic bookable from 15 to 30 m<sup>2</sup>

- Material: BeMatrix, white/ matt silver
- Plastic plates (back and side walls): white, 3mm
- REWIND® carpet, latex-free, 100% recyclable, entire floor space, Color selectable: Red (0713 Red), Blue (0851 Pacific Blue), Green (0625 Spring Green), Grey (0949 Frost Grey), Black (0913 Jet Black), Purple (0503 Violet); special colors available upon request
- Cabin 2 m x 1 m with lockable door
- Lighting: 1 LED display spotlight, 35 W per 3 m<sup>2</sup>
- 1 power connection 3 KW, incl. power consumption (lump-sum), incl. triple socket for stand lighting
- Daily stand cleaning
- Planning and organisation with set-up and dismantling
- Exhibitor passes as per participants guidelines
- Optional: digital print on fabric walls incl. mounting and demounting
- Optional: digital print on plastic plates incl. mounting and demounting