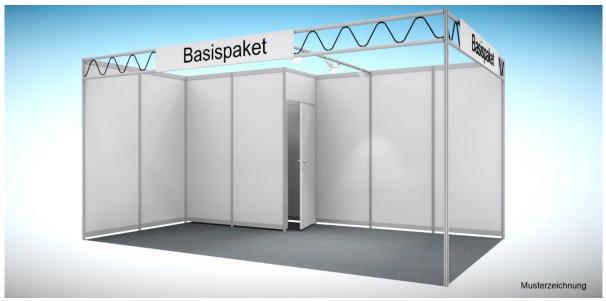

## Basic package

- material: Octanorm, white/matt silver, construction height 2.5 m
- plastic coated back and side walls, white (colours can be added for an additional charge)
- REWIND® carpet, latex-free, 100% recyclable, entire stand area, Color selectable: red (0713 Red), blue (0851 Pacific Blue), green (0625 Spring Green), gray (0949 Frost Grey); special colors available upon request
- as os 15 m<sup>2</sup>: cabin 2 m x 1 m with lookable door
- cover panels 2 m x 0.3 m incl. lettering / logo (1 panel per each open stand side)
- duo ceiling supports along open stand sides
- lighting: 1 LED spotlight, 30 W per 3 m<sup>2</sup>
- triple socket for stand lighting
- 1 power connection 3 kW, incl. power consumption (lump sums)
- planning and organisation with set-up and dismantling
- Exhibitor passes as per participants guidelines